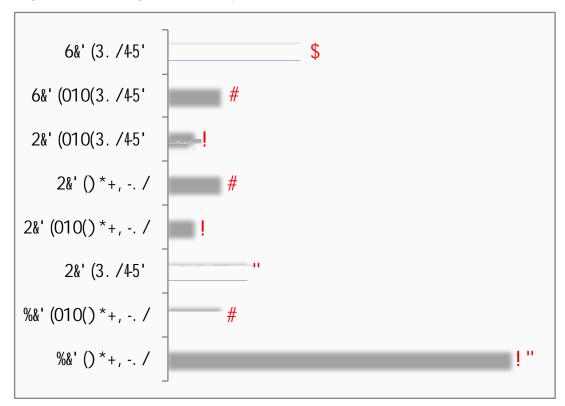

## Success Rate Information for SMS

| Failure Rate Information for SMS | 6th   | 7th  | 8th  | Total |
|----------------------------------|-------|------|------|-------|
| 2015-2016                        | 15.8% | 4.7% | 6.6% | 9.0%  |
|                                  |       |      |      |       |
| 2015-2016                        | 6.9%  | 3.1% | 3.3% | 4.4%  |
|                                  |       |      |      |       |
|                                  |       |      |      |       |