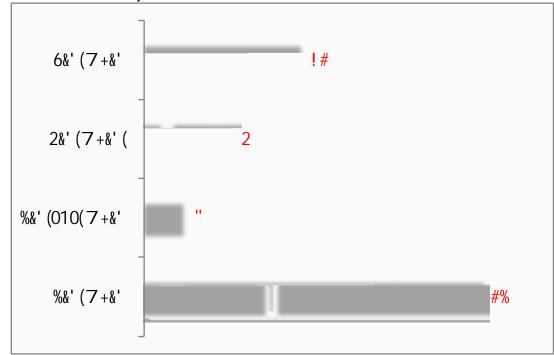

## Success Rate Information for SMS

| Failure Rate Information for SMS | 6th   | 7th  | 8th  | Total |
|----------------------------------|-------|------|------|-------|
| 2015-2016                        | 15.8% | 4.7% | 6.6% | 9.0%  |
|                                  |       |      |      |       |
| 2015-2016                        | 6.9%  | 3.1% | 3.3% | 4.4%  |
|                                  |       |      |      |       |
|                                  |       |      |      |       |